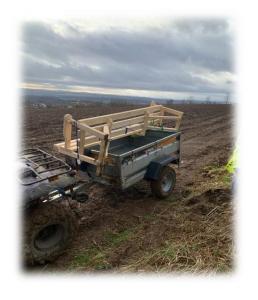

# 2024 Funding

To be spent wisely!

Landsdowne Trust
The Trust have
very kindly
awarded BRAN a
grant of £2000
to purchase a
trailer.

The Lyric Choir generously donated £150 to BRAN from the proceeds of their enchanting evening of festive songs & laughter at St Catharine's church in December.

### **PKC**

have awarded BRAN a grant of £8,069 towards the cost of a

- \* flailer (already purchased!)
- \* new shed
- \* ride-on mower (if funds allow!)

Tesco Stronger Starts are including BRAN in their blue token scheme from April to June. All monies raised are to be used to improve the Ardblair Trail path.