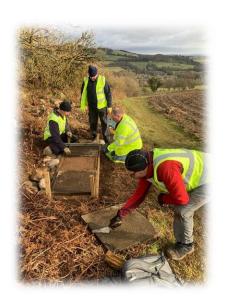

# The Knockie Woodland Bench (installed January 2024)

Bench constructed by Wisecraft., Blairgowrie.